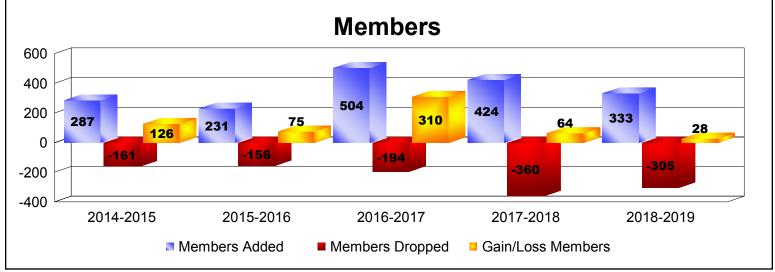

District D 6

As of June 2019 Cumulative

| Year      | New<br>Clubs | Dropped<br>Clubs | Gain/<br>Loss<br>Clubs | New<br>Members | Charter<br>Members | Reinstate<br>Members | Transfer<br>Members | Total<br>Member<br>Added | Total<br>Members<br>Dropped | Gain/<br>Loss<br>Members |
|-----------|--------------|------------------|------------------------|----------------|--------------------|----------------------|---------------------|--------------------------|-----------------------------|--------------------------|
| 2014-2015 | 3            | 0                | 3                      | 177            | 86                 | 24                   | 0                   | 287                      | -161                        | 126                      |
| 2015-2016 | 2            | -2               | 0                      | 180            | 46                 | 5                    | 0                   | 231                      | -156                        | 75                       |
| 2016-2017 | 3            | 0                | 3                      | 394            | 90                 | 17                   | 3                   | 504                      | -194                        | 310                      |
| 2017-2018 | 3            | -2               | 1                      | 318            | 85                 | 13                   | 8                   | 424                      | -360                        | 64                       |
| 2018-2019 | 7            | -1               | 6                      | 151            | 165                | 15                   | 2                   | 333                      | -305                        | 28                       |
| Average   | 4            | -1               | 3                      | 244            | 94                 | 15                   | 3                   | 356                      | -235                        | 121                      |