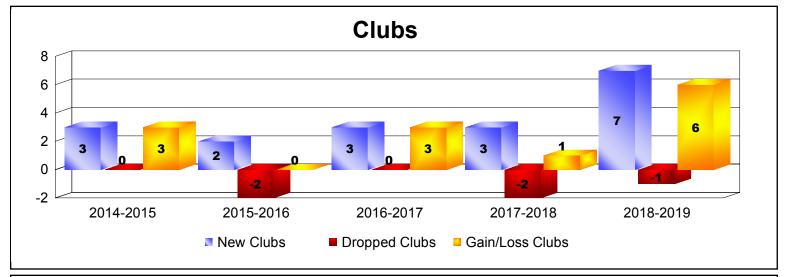

District D 6

As of June 2019 Cumulative

| Year      | New<br>Clubs | Dropped<br>Clubs | Gain/<br>Loss<br>Clubs | New<br>Members | Charter<br>Members | Reinstate<br>Members | Transfer<br>Members | Total<br>Member<br>Added | Total<br>Members<br>Dropped | Gain/<br>Loss<br>Members |
|-----------|--------------|------------------|------------------------|----------------|--------------------|----------------------|---------------------|--------------------------|-----------------------------|--------------------------|
| 2014-2015 | 3            | 0                | 3                      | 177            | 86                 | 24                   | 0                   | 287                      | -161                        | 126                      |
| 2015-2016 | 2            | -2               | 0                      | 180            | 46                 | 5                    | 0                   | 231                      | -156                        | 75                       |
| 2016-2017 | 3            | 0                | 3                      | 394            | 90                 | 17                   | 3                   | 504                      | -194                        | 310                      |
| 2017-2018 | 3            | -2               | 1                      | 318            | 85                 | 13                   | 8                   | 424                      | -360                        | 64                       |
| 2018-2019 | 7            | -1               | 6                      | 151            | 165                | 15                   | 2                   | 333                      | -305                        | 28                       |
| Average   | 4            | -1               | 3                      | 244            | 94                 | 15                   | 3                   | 356                      | -235                        | 121                      |